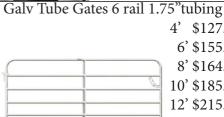

14ga EZ Spool Electric 1/4 Mile \$38.95

Hi Tensil Wire 4k' \$179.00 Barb Wire 15ga 1/4 mile \$69.95

Barb Wire 12.5ga 1/4 mile \$149.00

4' \$127.00 6' \$155.00 8' \$164.00 10' \$185.00 12' \$215.00 14' \$245.00 16' \$235.00 Painted Red Tube Gates 2'