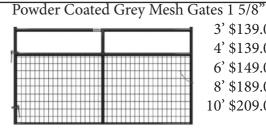

Powder Coated Grey Gate 1 5/8" Tubing

4' \$98.00 6' \$109.00 8' \$119.00 10' \$135.00 12' \$139.00 14' \$169.00

3' \$139.00 4' \$139.00

6' \$149.00 8' \$189.00 10' \$209.00

12' Corral Panel \$159.00 6'x9'high Gate \$179.00