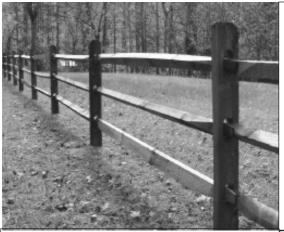

West Virginia Split Rail Fence

2 Rail Post Line, Ends, & Corners \$26.78 - Rails \$13.95 2 Rail Sections \$54.68 (51-100 \$52.76) (100+ \$51.96) 3 Rail Post Line, Ends, & Corners \$29.89 - Rails \$13.95 3 Rail Sections \$71.74 (51-100 \$69.22) (100+ \$68.18)

Pressure Treated Split Rail
2 Rail Post Line, \$16.95 - Rails \$17.95
2 Rail Sections \$53.85
3 Rail Post Line \$18.95 - Rails \$17.95
3 Rail Sections \$72.80

Pressure Treated Post 4x4x6' \$15.50 4x4x8' \$18.95 4x4x12' \$31.00 6x6x8' \$25.95